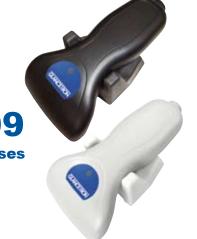

**CCD-touch technology for POS and warehouses** 

- CCD Touch Scanner for bar codes
- 80 mm scanning width
- Reads all commercial bar code types
- With trigger on bottom side
- Required connection cable included