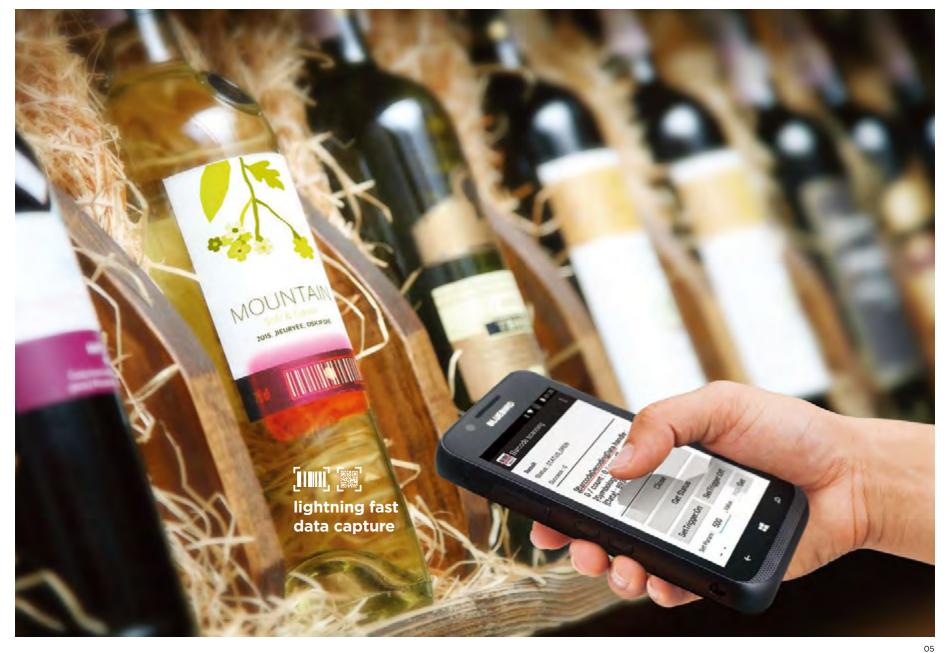

### lightning fast data capture

The built-in 1D/2D barcode scanner allows fast, one-time data scanning and processing, increasing productivity of workers. Integrated scanning module provides faster work flow and various options of reading to keep track of anything.