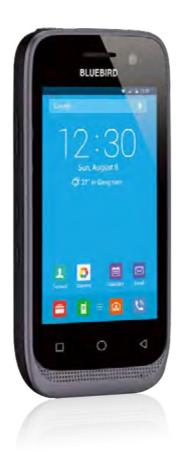

### **EF400**

After an intensive 10 years' R&D endeavor, Bluebird is proud to present you the EF400: the pinnacle of a rugged handheld computer. As a demonstrated market leader, Bluebird is known for innovating ahead of the consumer market and have introduced the touch mobile computer technology before consumer smartphones took advantage of the advancement.

The 4-inch EF400 fits comfortably in your pocket, proving extreme mobility. The ergonomic, compact design allows easy grip and handling, removing pressure on hand. It is certainly more mobile-friendly than the other heavy and bulky devices.

The EF400 provides practical benefits per your investment. With the latest technological advancements, the EF400 is built to withstand the wear and tear of industrial environments, contributing to fewer failures and low downtime in the field. The EF400 has enterprise-class durability and functionality necessary for everyday use that leads to reliable and fast performance.

When it comes to touch mobile computer that fits in your pocket, the EF400 is the best. Standing alone as industrial leader to have been validated and accepted on mobile computers, the EF400 is crafted to be the ultimate touch mobile computer for your successful business.

4 inch touch screen

1D/2D scanner

IP67 sealed

- sleek and portable
- · excellent communication and network connectivity
- efficient processor, longer battery cycle
- industrial OS optimization
- · large display, equipped for industrial purposes
- enterprise class warranty
- optimized camera for industrial demands