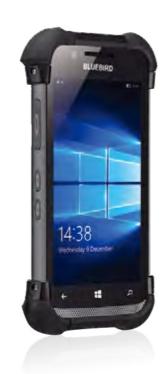

### **EF500 | EF500R**

After an intensive 10 year long R&D endeavor, Bluebird is proud to present you the EF500: the pinnacle of a rugged handheld computer. As a demonstrated market leader, Bluebird is known for innovating ahead of the consumer market and has introduced the touch mobile computer technology before consumer smartphones took advantage of the advancement.

Educated consumers choose industry leaders, and Bluebird has a proven platform of industrial devices that are serving in more than 10,000 work environments today. As one of the only manufacturer to have approved the advanced technology, the EF500 is the right choice where a rugged mobile device is needed to empower daily operations.

Enterprise class reliability, real-time access to data and fewer operational failures has resulted in a more productive workforce and incorporation of these multiple technological advancements have established the EF500 as an indispensable tool in the industrial world.

Secure your business by bringing this ultimate mobile computer into your growing industry.

light, slim

1D/2D scanner

IP67 sealed

- · slim form factor
- pocket sized
- TankSmith™ ruggedness
- multi OS support
- · lightning fast data capture
- extended battery, longer battery cycle
- · simple and easy PTT (Push-To-Talk) communication
- excellent industrial communication network
- · optimized camera for industrial demands