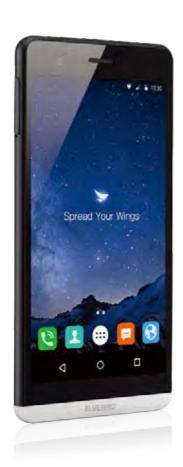

### **SF550**

The SF550 is the perfect combination of the convenience and usability of consumer smartphone and the forte of industrial touch mobile computers. It improves work efficiency with the complete balance of durability and ergonomics for industrial environments. Featuring a 6.9mm sleek design, the SF550 enables a variety of industrial purpose to reach their full workflow performance. The SF550 is small and lightweight, yet it provides high-end functionality and benefits of consumer smartphones. It comes pre-loaded with Android 5.1, meaning it has the latest update to Google's operating system. Operating on the latest Android 5.1, the SF550 is a host for many essential business applications. Bluebird gives dedicated support in equipping you with the right tools and guides you from installation to bring applications at maximum working capacity.

It is designed with a large 5.5" FHD display and a Bezel-less front panel. The life cycle for the SF550 components is long – they will not be discontinued for the next three to four years. Bluebird devices are warranted to be free from defects for one year and a 3 year comprehensive warranty (4-5 years optional). Maximize associates productivity with the SF550 that has enterprise apps only. They cannot download movies, games or music on app gallery for personal use.

The benefits outweigh the costs of the SF550. It delivers optimal work productivity with crystal clear voice communication and data transmission and real time access to information.

slim, lightweight, sleek