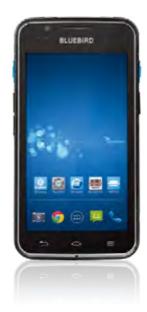

### **BM180**

The BM180 is a Red Dot Design and IDEA award winning touch mobile computer that is made to fulfill your industrial demands. It shares the mold of a consumer phone while being filled with indispensable technology to aid you in your day-to-day operation.

To cater to various usage styles and to fully utilize application features, the device has gotten rid of the analog keypads for touch screen controls; allowing a bigger display, glove touch and stylus pen operation. May it be used for managing schedules, overseeing the stock exchange and handling all manner of purchases, The BM180 is ready and able to perform diverse functions with ease and efficiency.

Even though the BM180 is sleek and compact, it's also semi-rugged. With its special method of TankSmith™ Technology, the device is completely dust proof, resistant to water to the extent of immersion and can withstand impact damage from multiple sides.

Confidently use this device in a department store, healthcare facility and in ticketing venues, knowing that all aspects from data capturing to payment options are well provided with the BM180.

1D/2D scanner