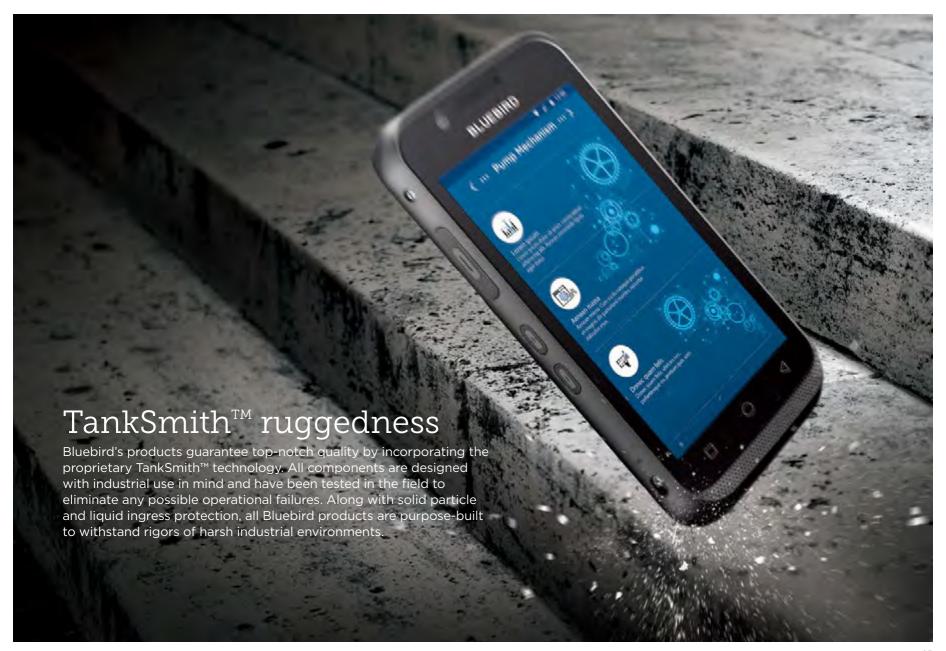

### TankSmith™ ruggedness

Whether you are staying in a wet and cold storage house or you are located in the hot and dry desert. Bluebird enterprise mobile computer is built to withstand the wear and tear from tough industrial environments. Confidently use them in harsh conditions, knowing that it is IP sealed, MIL-STD and has been tested to withstand at least 1.2m / 4ft resistant.