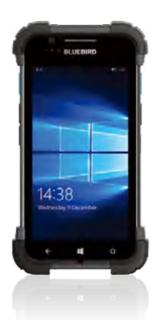

### **BP30**

The BP30 is a Red Dot Design and IDEA award winning handheld computer. It's the perfect result of combining a simple design and the rugged edge a high paced industry needs. It has a clear cut mission and that is to give you tools to help you in all manner of business and field operations.

The BP30 incorporates touch screen controls that allow handling with a glove or a stylus. Its usage should be familiar to anyone who has used a consumer smartphone and its ergonomic design is made for extra comfort for the long operating hours.

Along with many helpful business applications, its sleek and light-weight body is well suited for mobile operations. May it be used in a courier delivery service, mobile ticketing and for officials on their duty, the BP30's wide range of communication options make it easy for you and your crew to stay on the same page.

With its special method of TankSmith™ Technology, it's ready to take on the wear and tear of the harsh industrial environments. In compliance to the MIL STD 810G standards, the device has IP67 sealing for protection against dust and water, can withstand direct impact damage and even the display is fitted in Corning® Gorilla Glass® to eliminate all possible weak points. Take this true industrial mobile computer out in the field and experience reliability only Bluebird can provide.